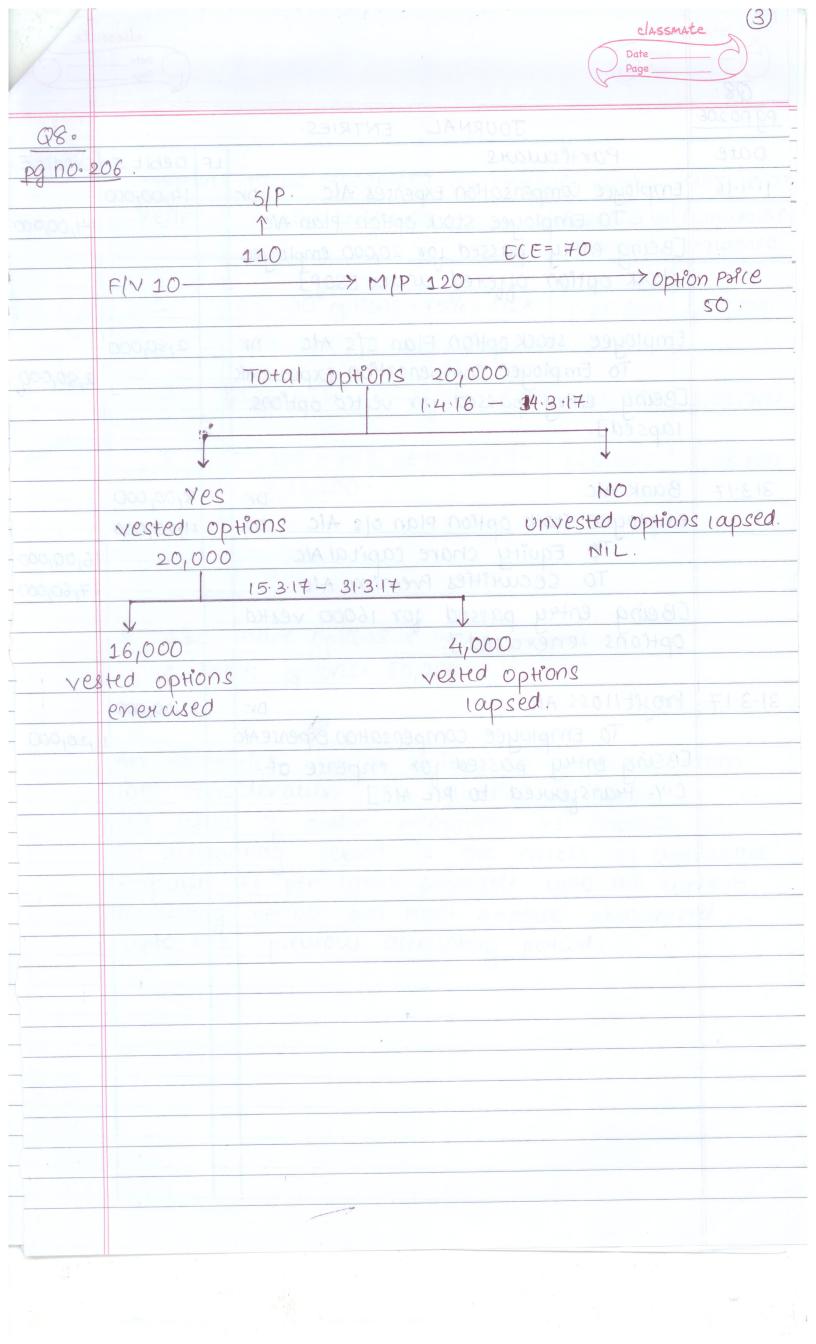

Date Page

pg no 206. JOURNAL ENTRIES. CreditE Particulars Debit E Date Employee Compensation Expenses Alc or 1.4.16 14,00,000 To Employee stock option Plan Alc 14,00,000 [Being entry passed for 20,000 employee Stock option offered under ESOP Employee stock option Plan ofs Alc Dr 2180,000 To Employee compensation Expense Alc 2,80,000 Ebeing entry passed for vested options lapsed]. 8,00,000 Bank Alc Dr 31.3.17 Employee stock option Plan of Alc DV 11,20,000 To Equity share capital Alc 16,00,000 To securities Premium Alc e 17,60,000 TBeing entry passed for 16000 vested options enercised]. 11,20,000 31.3.17 Projet/loss Alc To employee compensation expense Alc 11,20,000 Ebering entry passed for enpense of C.Y. transferred to PIL AC].